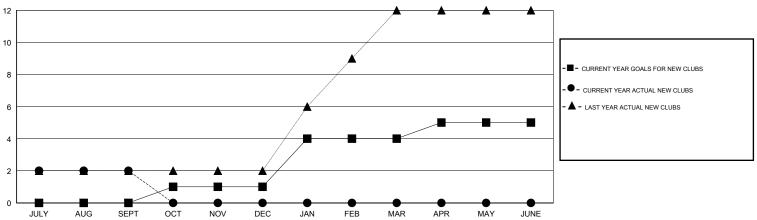

### GOALS AND ACTUAL NEW CLUBS CUMULATIVE

# **LOCATION SINGAPORE**

GMT CA 5

| Clubs                 |                  |           |                  |                  | Members               |                    |                                     |                    |                  |  |
|-----------------------|------------------|-----------|------------------|------------------|-----------------------|--------------------|-------------------------------------|--------------------|------------------|--|
| RESULTS FOR 2015-2016 |                  |           |                  |                  | RESULTS FOR 2015-2016 |                    |                                     |                    |                  |  |
| QUARTER               | NEW CLUB<br>GOAL | NEW CLUBS | DROPPED<br>CLUBS | NET<br>GAIN/LOSS | QUARTER               | NEW MEMBER<br>GOAL | CHARTER AND<br>NEW MEMBERS<br>ADDED | DROPPED<br>MEMBERS | NET<br>GAIN/LOSS |  |
| JULY/AUG/SEPT         | 0                | 2         | 2                | 0                | JULY/AUG/SEPT         | 120                | 202                                 | 254                | -52              |  |
| OCT/NOV/DEC           | 1                | 0         | 0                | 0                | OCT/NOV/DEC           | 45                 | 0                                   | 0                  | 0                |  |
| JAN/FEB/MAR           | 3                | 0         | 0                | 0                | JAN/FEB/MAR           | 225                | 0                                   | 0                  | 0                |  |
| APR/MAY/JUNE          | 1                | 0         | 0                | 0                | APR/MAY/JUNE          | -45                | 0                                   | 0                  | 0                |  |