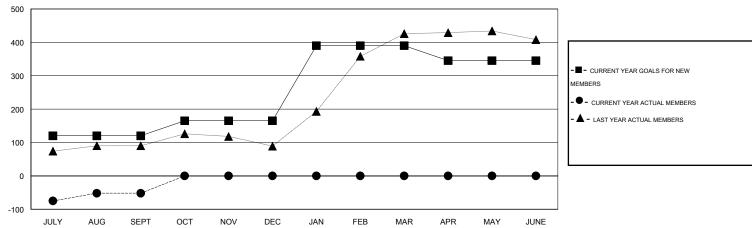

#### GOALS AND ACTUAL MEMBERS CUMULATIVE

| DROPPED CLUBS: 2 |     | 35 CLUBS OF 91 ADDED 1 OR MORE | GENDER DISTRIBUTION   |                |           |
|------------------|-----|--------------------------------|-----------------------|----------------|-----------|
|                  |     | NEW MEMBERS                    | MALE                  | 1,519 (61.40%) |           |
|                  |     |                                | FEMALE                | 955 (38.60%)   |           |
| DROPPED MEMBERS  |     |                                |                       |                |           |
| DECEASED         | 1   | CLICK HERE FOR HEALTH          |                       |                | 202       |
| CLUB CANCELLED   | 0   | ASSESSMENT DATA                | FAMILY UNIT MEMBERS   |                | 202<br>93 |
| OTHER            | 253 |                                | NON-HEAD OF HOUSEHOLD |                |           |
| TOTAL            | 254 |                                |                       |                |           |

# **LOCATION SINGAPORE**

GMT CA 5

| Clubs                 |                  |           |                  |                  | Members               |                    |                                     |                    |                  |  |
|-----------------------|------------------|-----------|------------------|------------------|-----------------------|--------------------|-------------------------------------|--------------------|------------------|--|
| RESULTS FOR 2015-2016 |                  |           |                  |                  | RESULTS FOR 2015-2016 |                    |                                     |                    |                  |  |
| QUARTER               | NEW CLUB<br>GOAL | NEW CLUBS | DROPPED<br>CLUBS | NET<br>GAIN/LOSS | QUARTER               | NEW MEMBER<br>GOAL | CHARTER AND<br>NEW MEMBERS<br>ADDED | DROPPED<br>MEMBERS | NET<br>GAIN/LOSS |  |
| JULY/AUG/SEPT         | 0                | 2         | 2                | 0                | JULY/AUG/SEPT         | 120                | 202                                 | 254                | -52              |  |
| OCT/NOV/DEC           | 1                | 0         | 0                | 0                | OCT/NOV/DEC           | 45                 | 0                                   | 0                  | 0                |  |
| JAN/FEB/MAR           | 3                | 0         | 0                | 0                | JAN/FEB/MAR           | 225                | 0                                   | 0                  | 0                |  |
| APR/MAY/JUNE          | 1                | 0         | 0                | 0                | APR/MAY/JUNE          | -45                | 0                                   | 0                  | 0                |  |